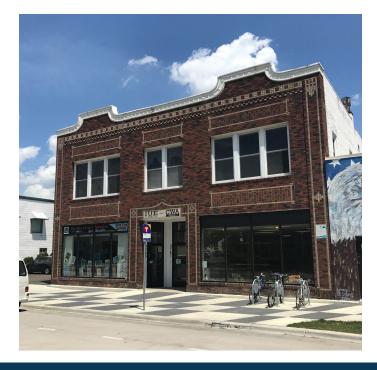

## **OFFICE SUITES FOR LEASE**

3745 Minnehaha Avenue • Minneapolis, MN 55406

This newly renovated building in the Howe/Longfellow neighborhood will be ready for office tenant occupancy late summer/early fall 2017.

- Second floor office suites with high-end finishes
- 12 foot tall pressed tin ceilings
- 7 foot wood paneled doors with transom windows
- Hardwood floors and woodwork
- Large operable windows
- Customer parking lot in rear of building
- Central air
- Ceiling fans with dimmable lights
- Free internet
- Individual suite cleaning available
- 3 blocks from 38th Street Rail Stop
- On bus line