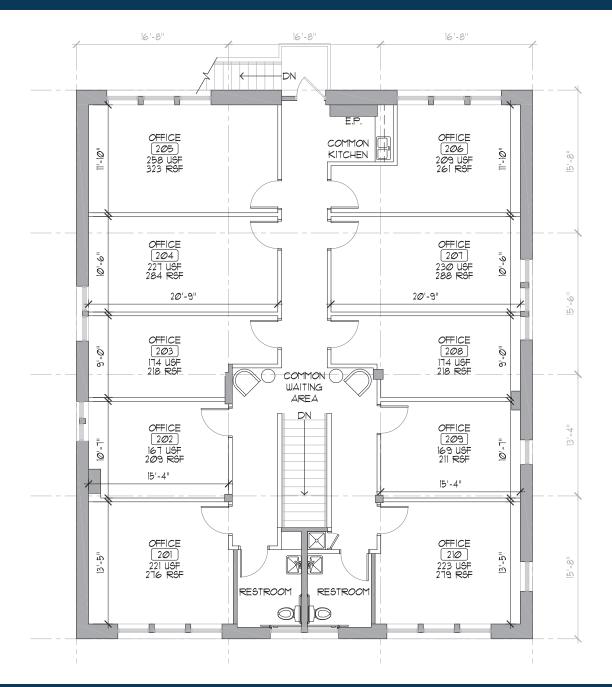

### Single & Double Occupancy Office Suites: 210-325 Rentable Square Feet

www.unionparkmgmt.com

Joseph Hughes 651.348-8895 jhughes@unionparkmgmt.com

#### **COMMON AREA AMENITIES**

- Customer waiting area
- Kitchen with refrigerator, microwave, and Keurig coffee maker
- Common area cleaning

- Common area washer and dryer
- Common area bathroom
- Extensive sound proofing